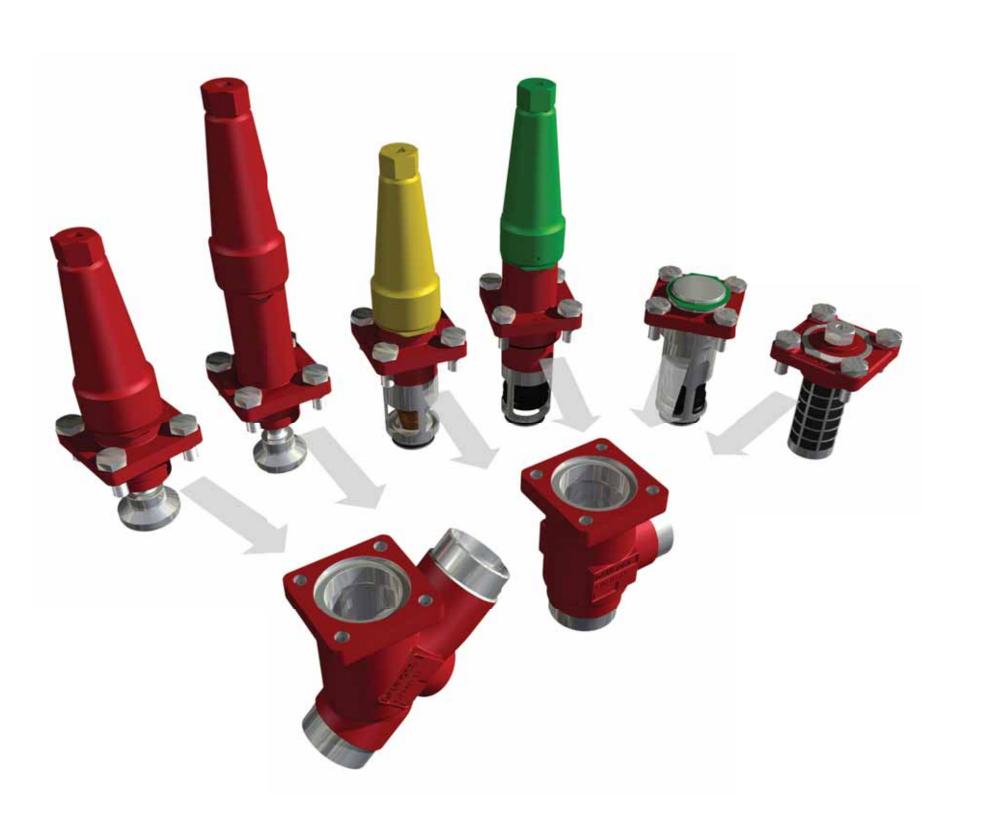

## Superheat controller collection

for ideal chiller superheat control

Accessory

M12 Cable

Line Components

– SVL Flexline™

- 1 housing for all functions6 interchangeable function modules
- 60% lower stock. One valve for all refrigerants
- 6 modules with 5 functions
- Available in stainless steel