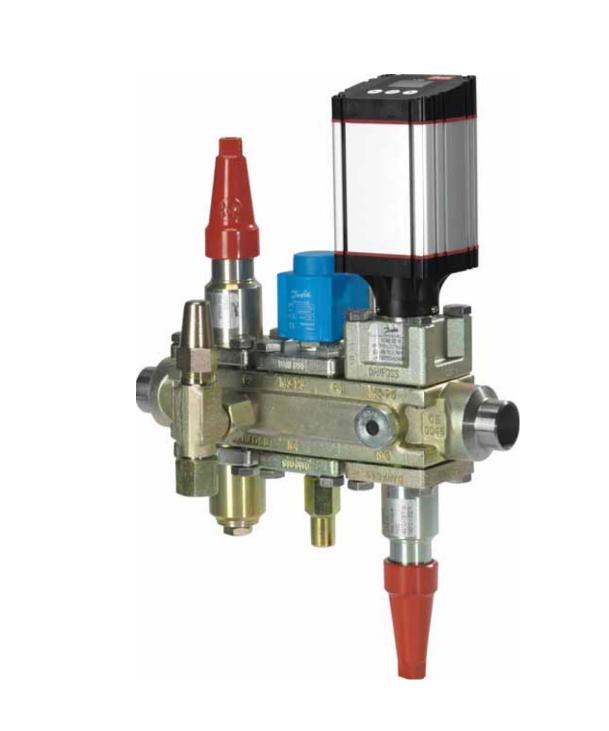

**Control Valves** - ICV Flexline™

- 1 housing for all functions
- 75% less leak potential
- Higher accuracy
- Lower pressure drop