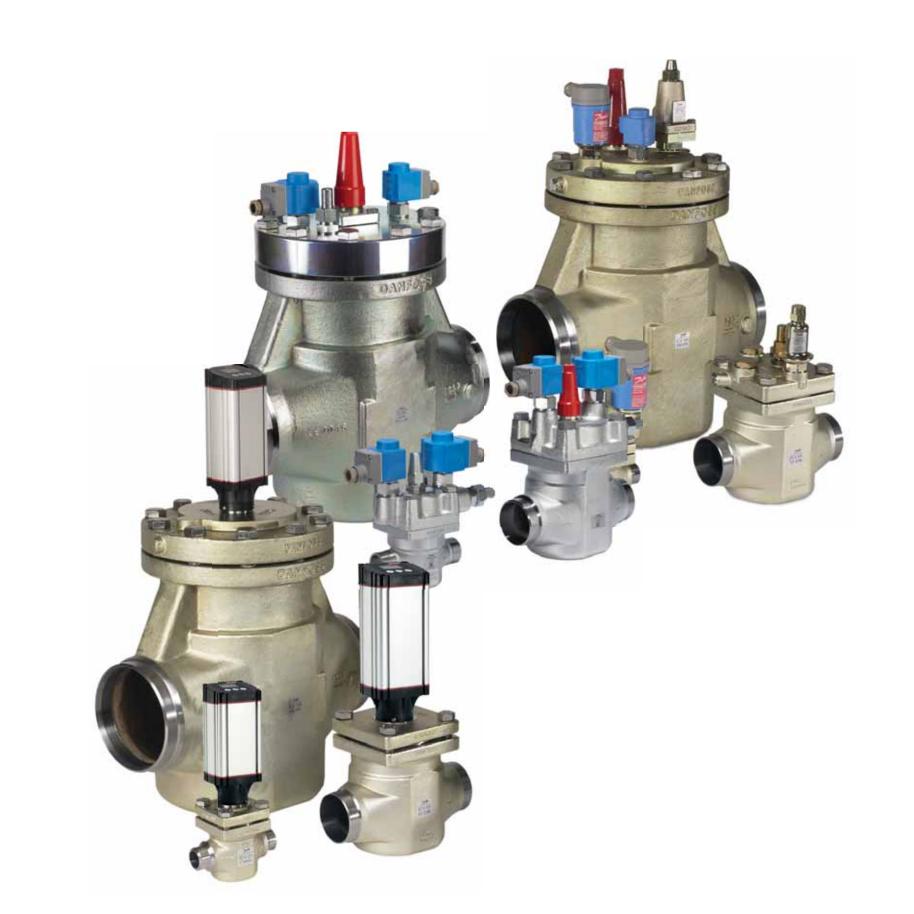

Complete Valve Station - ICF Flexline™

- 3 housings for all functions
- 20% lower installation cost
- Fits 90% of all applications from only 4 basic configurations
- Smart regulation with the ICM motorized valve