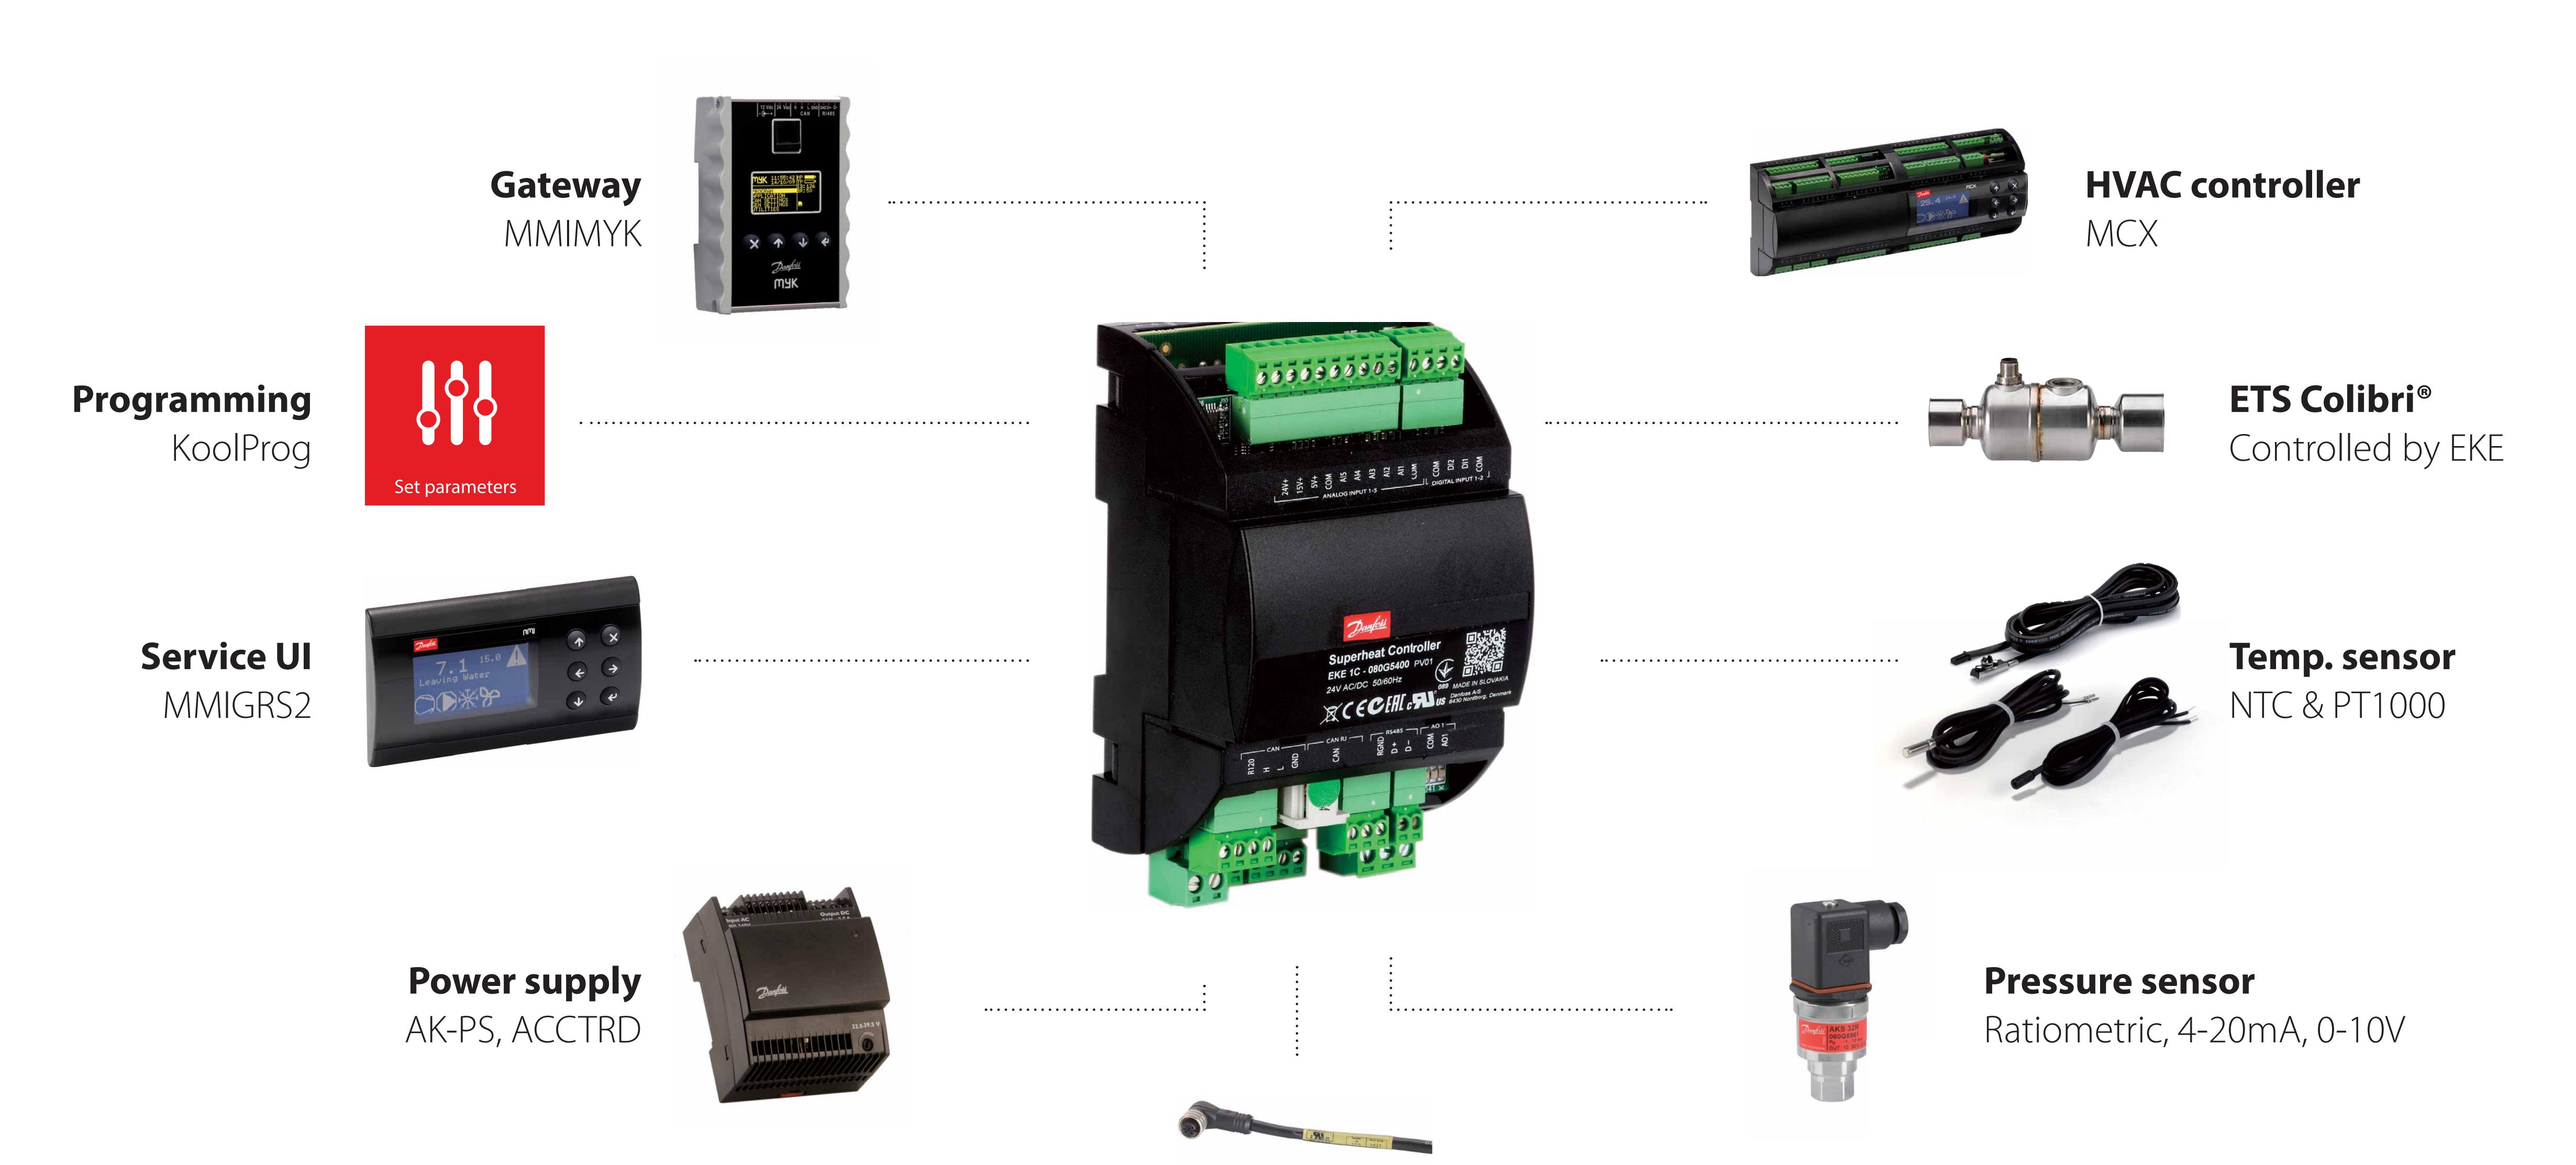

## Superheat controller collection

for ideal chiller superheat control

Accessory

M12 Cable

Line Components

– SVL Flexline™

- 1 housing for all functions6 interchangeable function modules
- 60% lower stock. One valve for all refrigerants
- 6 modules with 5 functions
- Available in stainless steel